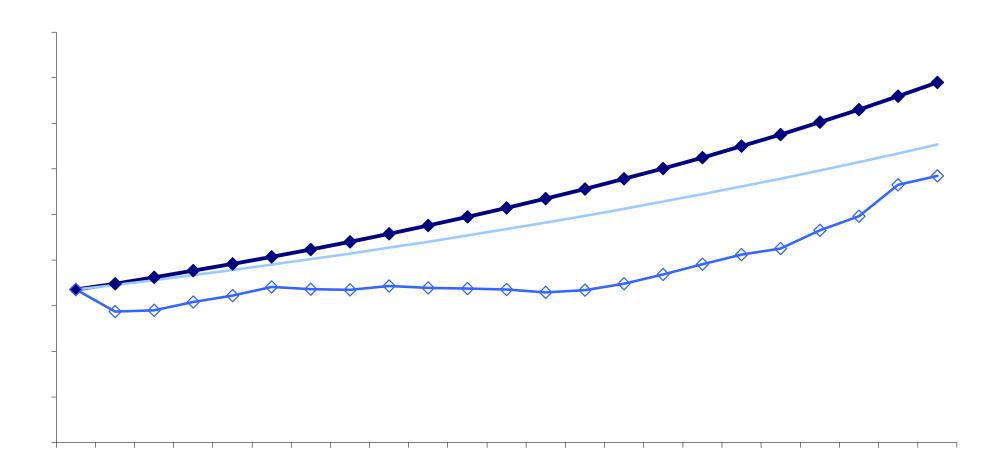

|           |                    |                    |
| Academic Support                          | 14,117.9 | 31,848.6  | 34,833.5  | 146.7%             | 9.4%               |
| Instruction                               | 92,930.2 | 141,192.3 | 157,036.9 | 69.0%              | 11.2%              |
| Intercollegiate Athletics                 | 5,718.6  | 8,920.5   | 10,052.1  | 75.8%              | 12.7%              |
| Library Services                          | 11,628.4 | 14,363.1  | 15,294.9  | 31.5%              | 6.5%               |
| Scholarships                              | 2,858.3  | 2,268.0   | 2,229.2   | **See Note         | -1.7%              |
| Student Services                          |          |           |           |                    |                    |









## University of Alaska Statewide Programs & Services

#### **Statewide Programs and Services**

Scholarships\*

FY06 Actual

| MAU Summary                  | State<br>Approp. | Receipt Authority | Total Funds     | State<br>Approp. | Receipt<br>Authority | Total<br>Funds  | State<br>Approp. | Receipt<br>Authority | Total Funds            |
|------------------------------|------------------|-------------------|-----------------|------------------|----------------------|-----------------|------------------|----------------------|------------------------|
| Statewide Services           | 11,329.9         | 22,524.1          | 33,854.0        | 13,025.9         | 29,466.1             | 42,492.0        | 15,162.4         | 30,869.9             | 46,032.3               |
| Statewide Netwo