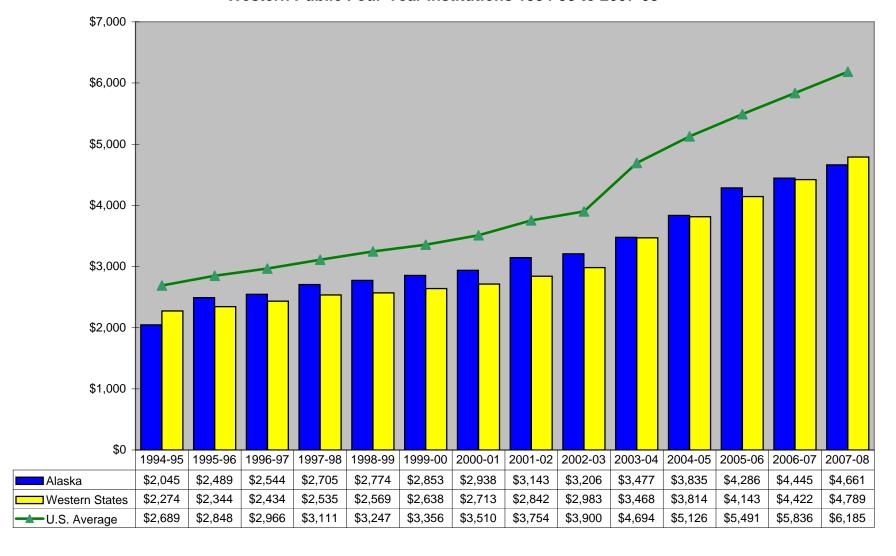

#### **Table of Contents (continued)**

| Changes FY07 to FY08                                                             | 37           |
|----------------------------------------------------------------------------------|--------------|
| Unrestricted and Total Expenditures by NCHEMS FY99 to FY07                       | 38           |
| Campus NCHEMS Summary, Total by Funding Source & Changes FY07 to FY08            |              |
| Bristol Bay Campus                                                               |              |
| Chukchi Campus                                                                   | 41           |
| Cooperative Extension Service                                                    | 43           |
| Fairbanks Campus                                                                 | 45           |
| Fairbanks Organized Research                                                     | 47           |
| Interior-Aleutians Campus                                                        |              |
| Kuskokwim Campus                                                                 | 51           |
| Northwest Campus                                                                 | 53           |
| College of Rural and Community Development                                       | 55           |
| Tanana Valley Campus                                                             | 57           |
| University of Alaska Southeast                                                   |              |
| MAU Summary, NCHEMS Summary & Total by Funding Source                            | 59           |
| Changes FY07 to FY08                                                             |              |
| Unrestricted and Total Expenditures by NCHEMS FY99 to FY07                       | 61           |
| Campus NCHEMS Summary, Total by Funding Source & Changes FY07 to FY08            |              |
| Juneau Campus                                                                    |              |
| Ketchikan Campus                                                                 | 64           |
| Sitka Campus                                                                     | 66           |
| Systemwide Components                                                            |              |
| NCHEMS Summary & Total by Funding Source                                         | 68           |
| Changes FY07 to FY08                                                             | 69           |
| UA FY08 Authorized Capital Budget                                                |              |
| FY08 Capital Budget Overview                                                     | 70           |
| FY08 Capital Budget Request Summary and Distribution                             | 70           |
| Supplemental Information                                                         |              |
| State Appropriation Operating Budget History                                     | Appendix A   |
| UA Tuition Rate History 1981 to 2009 Academic Year                               |              |
| Tuition and Fees for Resident Undergraduate Students at the University of Alaska |              |
| and Western Public Four-Year Institutions 1994-95 to 2007-08                     | 1 1          |
| Tuition and Fees for Resident Two-Year Program Students at the University of Ala | ska          |
| and Western Public Two-Year Institutions 1994-95 to 2007-08                      | Appendix B   |
| Revenue and NCHEMS Descriptions                                                  | Appendix C   |
| Salary Adjustment Summary FY85-FY08 State Appropriation Only                     | Appendix D   |
| Capital Appropriation History FY85-FY08                                          | Appendix E   |
| FY08 Board of Regents' Request to FY08 Authorized Budget                         | Appendix F   |
| Detail of Items in Performance-Based Budgeting Pool and Other Funding Changes    | . Appendix G |
| Scholarships, Auxiliary Services, and Tuition & Fees without GASB 34             |              |