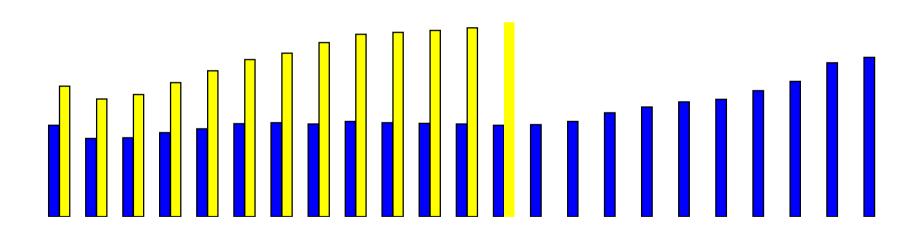

|           |                    |                    |
| Academic Support                          | 14,117.9 | 31,848.6  | 34,833.5  | 146.7%             | 9.4%               |
| Instruction                               | 92,930.2 | 141,192.3 | 157,036.9 | 69.0%              | 11.2%              |
| Intercollegiate Athletics                 | 5,718.6  | 8,920.5   | 10,052.1  | 75.8%              | 12.7%              |
| Library Services                          | 11,628.4 | 14,363.1  | 15,294.9  | 31.5%              | 6.5%               |
| Scholarships                              | 2,858.3  | 2,268.0   | 2,229.2   | **See Note         | -1.7%              |
| Student Services                          |          |           |           |                    |                    |









## University of Alaska Statewide Programs & Services

#### **Statewide Programs and Services**

Scholarships\*

FY06 Actual

| MAU Summary                  | State<br>Approp. | Receipt Authority | Total Funds     | State<br>Approp. | Receipt<br>Authority | Total<br>Funds  | State<br>Approp. | Receipt<br>Authority | Total Funds            |
|------------------------------|------------------|-------------------|-----------------|------------------|----------------------|-----------------|------------------|----------------------|------------------------|
| Statewide Services           | 11,329.9         | 22,524.1          | 33,854.0        | 13,025.9         | 29,466.1             | 42,492.0        | 15,162.4         | 30,869.9             | 46,032.3               |
| Statewide Network