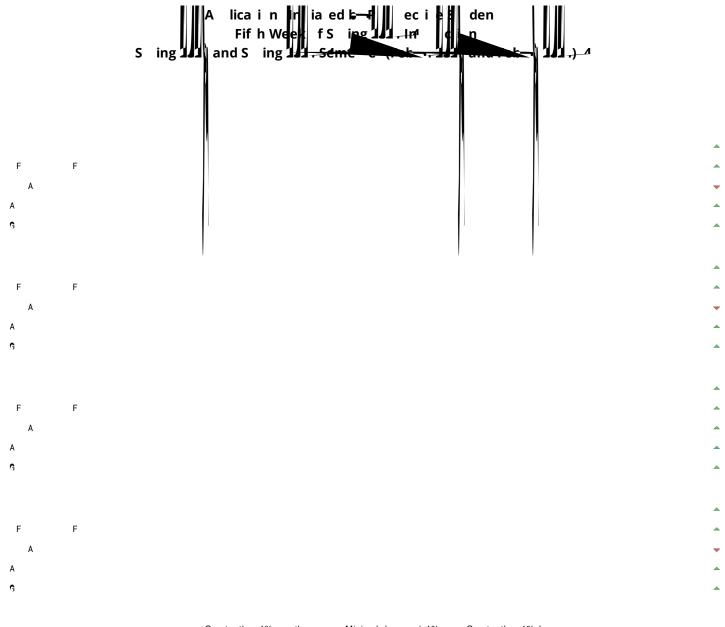

! ''#\$%&'() (\*'+, -#./'0/&\$.1#21\$, %3'0/4/%-/'2%5'6''''7\$821\$, %.' 9\$:1; '<//=', :'! ''#\$%&'() (\*'>%.1#-81\$, %' 9/?#-2#@'AB3'() ( Preliminary Course Registration

Greater than 1% growth ▲ Minimal change +/- 1% — Greater than 1% decrease ▼

Note: Information is preliminary. All applications recorded by each university are considered; some students apply to multiple programs and sometimes to multiple UA universities. Applications initatied by an individual may be pending information and not yet submitted, or may be complete and ready for consideration. Spring 2023 semester instruction began Tuesday January 17, 2023 and spring semester 2024 instruction began Tuesday January 16, 2024. Comparable dates relative to each university's weeks to start of instruction are