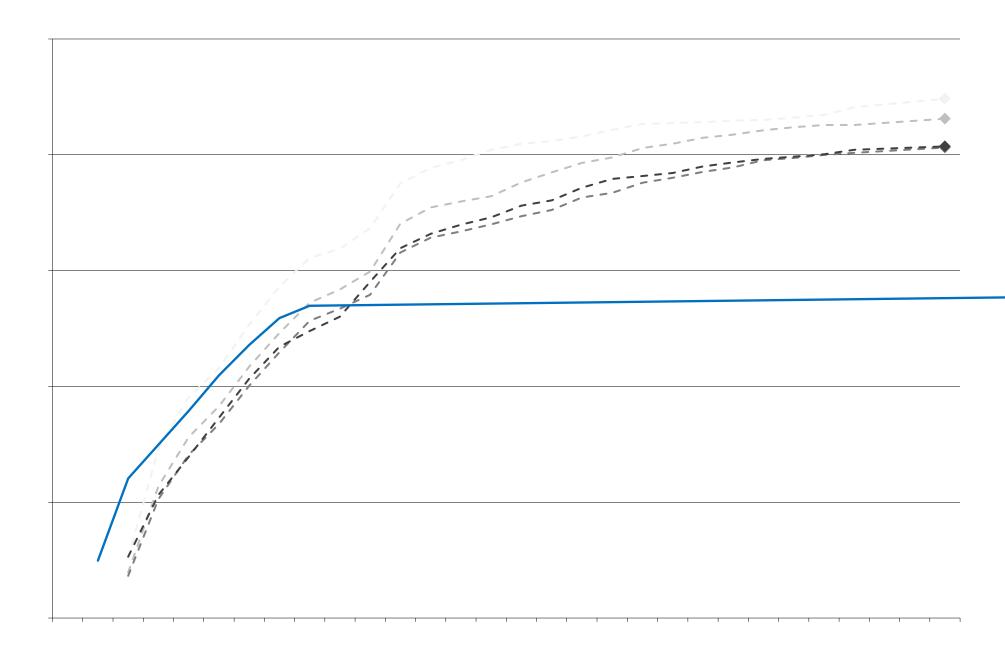

## Preliminary Course Registration 2 Weeks Before Spring 2024 Instruction Spring 2023 and Spring 2024 Semester (Jan 3 2023 and Jan 2 2024)

| <b>△</b> |  |  |  |
|----------|--|--|--|
| •        |  |  |  |
|          |  |  |  |
|          |  |  |  |
|          |  |  |  |
|          |  |  |  |
|          |  |  |  |
|          |  |  |  |
|          |  |  |  |
|          |  |  |  |
|          |  |  |  |
|          |  |  |  |
|          |  |  |  |
|          |  |  |  |
|          |  |  |  |
|          |  |  |  |