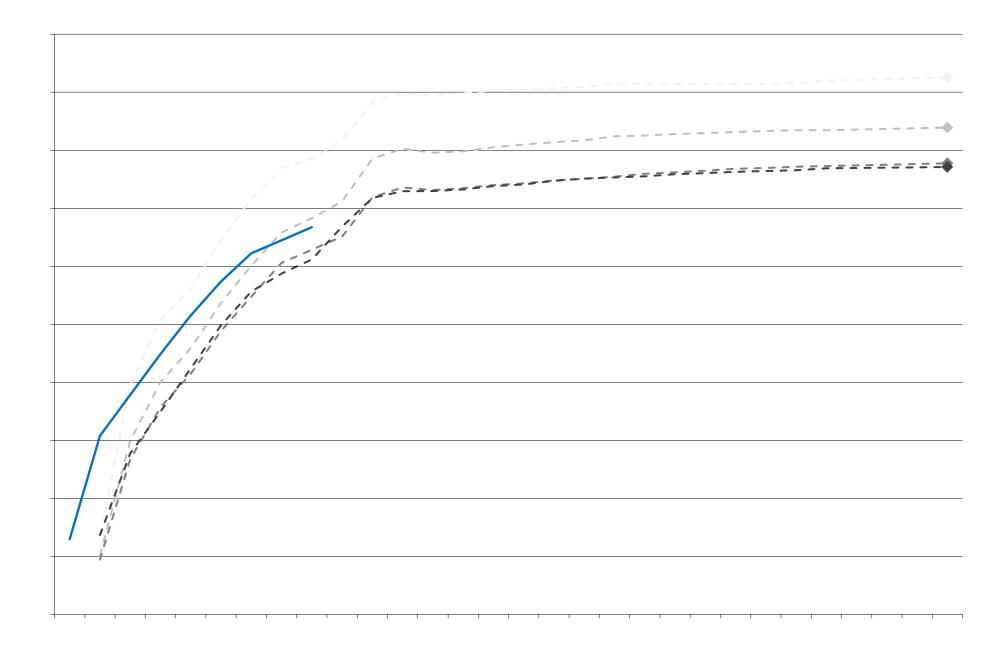

## Preliminary Tuition and Fee Revenue 2 Weeks Before Start of Instruction Spring 2023 and Spring 2024 Semester (Jan 3 2023 and Jan 2 2024)

| Tuition & Fees Revenue (\$) | Spring 2023 | Spring 2024 |   |
|-----------------------------|-------------|-------------|---|-------------|-------------|---|-------------|-------------|---|-------------|-------------|---|
|                             |             |             |   |             |             |   |             |             |   |             |             |   |
|                             |             |             |   |             |             |   |             |             | _ |             |             | _ |
|                             |             |             | • |             |             | • |             |             | • |             |             | • |
|                             |             |             | • |             |             |   |             |             |   |             |             |   |
|                             |             |             |   |             |             | • |             |             |   |             |             |   |
|                             |             |             |   |             |             |   |             |             | • |             |             |   |
|                             |             |             | • |             |             |   |             |             |   |             |             | _ |
|                             |             |             |   |             |             |   |             |             | • |             |             |   |
|                             |             |             |   |             |             |   |             |             |   |             |             |   |
|                             |             |             |   |             |             |   |             |             |   |             |             |   |
|                             |             |             |   |             |             |   |             |             |   |             |             | • |
|                             |             |             |   |             |             |   |             |             |   |             |             |   |
|                             |             |             |   |             |             |   |             |             | • |             |             |   |